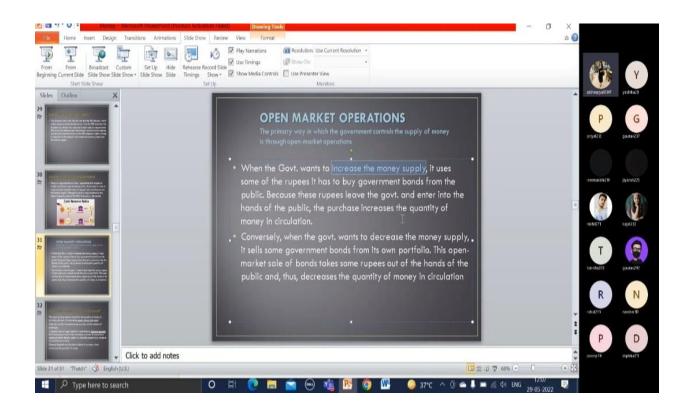

May 28<sup>th</sup>, 2022: Topics: Meaning of Money supply, Meaning and objectives of monetary policy, tools of monetary policy- Interest rate, reserve requirement ,open market operations, How Quantity of money is measured, M1,M2,M3 & M4 Components, Quantity theory of Money.