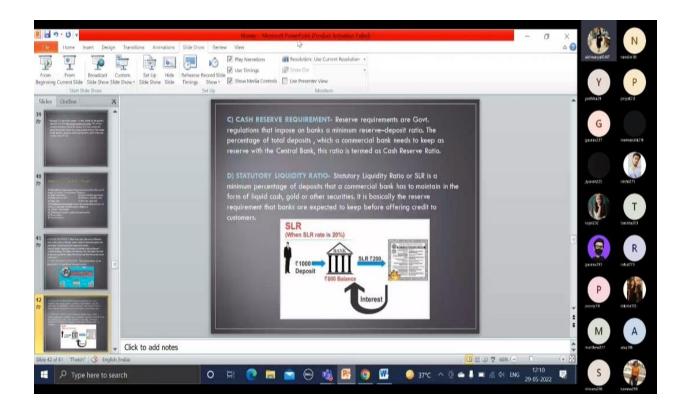

May 28<sup>th</sup>, 2022: Topics: Meaning of Money supply, Meaning and objectives of monetary policy, tools of monetary policy- Interest rate, reserve requirement ,open market operations, How Quantity of money is measured, M1,M2,M3 & M4 Components, Quantity theory of Money.

May 29<sup>th</sup>, 2022: Topics: Qualitative tools of monetary policy, Repo rate and reverse repo rate, Difference between Bank rate and repo rate, difference between repo rate and reverse repo rate, Meaning and concept of credit and credit creation, Concept of Bank deposits- Primary & Secondary deposits, Numerical on Credit creation, Some important past year questions